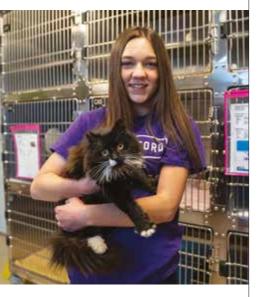

She has no fear of the animals and enjoys showcasing their personalities through videos and photographs. To

snap the best photo, Ashlyn makes silly noises to get the dog's attention. She might make an animal noise or use a squeaky toy to coax the animal to look her way for the picture. Ashlyn uses her smart phone to create and post the videos on TikTok, and then they are posted on the Friends of Weatherford Shelter Pets Facebook page. Volunteers and staff at the shelter then share the posts on their personal pages to reach a wider audience.