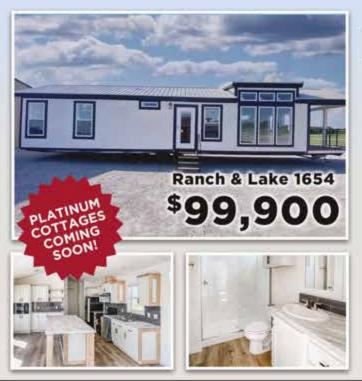

# RANCH & LAKE

Tiny Homes & Cottages

Your West Side Tiny Home & Cottage Dealer

We Offer a Variety of
Tiny Homes and Cottages!
Prices Range from
\$69,900 to \$120,000
PRICE INCLUDES OPTIONS,
ALONG WITH DELIVERY & SETUP

### Now Offering STURDI SHEDS

- Best Craftsmanship in the Industry
- 15-Year Workmanship Warranty
- No Credit Required
- · Easy Ownership, Rent to Own

8020 I-20 West, Millsap, TX 76066 (817) 598-0059 • www.rltinyhomes.com Monday - Saturday 9am - 5pm • Closed on Sundays