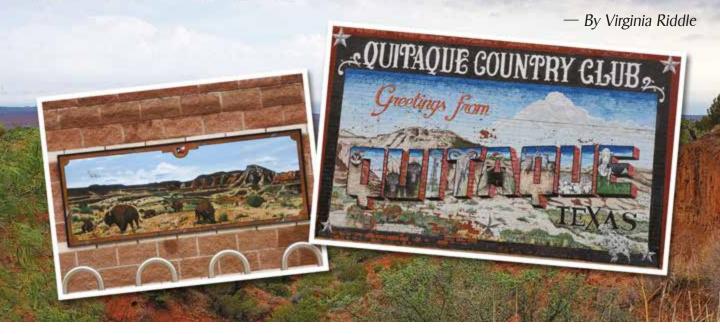

# GEOLOGYNACTION

Camp in Caprock Canyons State Park, and awaken to a glorious dawn, glowing on red, orange and white shale, sandstone and siltstone walls. Bison graze freely nearby in the park's almost 14,000 acres. Prairie dogs scamper around in "towns." Sheep, mule deer, bobcats, coyotes, porcupines, jackrabbits and birds live among the blue grama, buffalo grass, sideoats grama, Indian grass, yucca, wildflowers, cacti, cottonwoods, wild plum thickets and junipers that dot the park's many vistas.

In this ranching country, the weather and terrain changes quickly, making for hardy residents. The town of Quitaque is near the intersection of the Cottonwood and Los Lingos creeks. Area attractions include Camp Resolution, one of four encampments of the Texan Santa Fe Expedition; the Valley of Tears; and the Comanchero Canyons Museum, which tells the history of the area with exhibits of artifacts