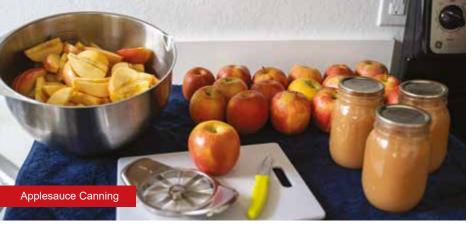

### Applesauce Canning

8 1-qt. canning jars

- 12 lbs. apples, washed, peeled, cored and sliced
- 3 cups sugar (optional)
- 4 Tbsp. lemon juice

Water

White vinegar

1. To sterilize mason jars: Place cleaned jars right side up in a canner pot; fill with water to 1-inch above the jar tops. Boil for 10 minutes. In a separate pot on low heat, add the jar rings and lids. Add water until covered and warm.

- **2.** In large pot on medium heat, add one batch of apple slices and a small amount of water so the apples do not burn. Stir occasionally until tender. Transfer to The Food Mill or a food processor with a metal blade; puree until smooth. Continue the process until all the apples are pureed.
- **3.** Add the pureed apples to a saucepan. Add the sugar and lemon juice. Boil on medium to high heat; stir frequently. Maintain a gentle boil over low heat.
- **4.** Scoop the applesauce into the hot mason jars. Leave 1/2-inch head space in the jars. Remove all air bubbles, if necessary; add extra applesauce to adjust the headspace.
- **5.** Clean the excess applesauce off the jar rims with a damp paper towel dipped in white vinegar. Center the lids on the jars; screw the rims on the iars.
- **6.** Place the jars back into the hot canner; cover completely with water. Bring the canner back to a boil; boil for 20 minutes. Remove the canner lid. Wait 5 minutes; remove the jars to cool.
- **7.** Once the jars have cooled for 24 hours, take off the rims; check the lids to make sure they are sealed. Replace the rims. Label and store in a cool, dry place.