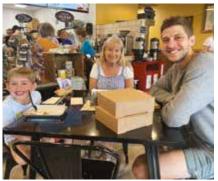

Three generations, Melinda Walker, Samuel Walker and Jameson Walker, enjoy lunch at Great Harvest Bakery Cafe in Weatherford.

The Weatherford College Coyotes finish 23-8 overall and advance to the NJCAA Region V Tournament for one of the best seasons in the program's history.