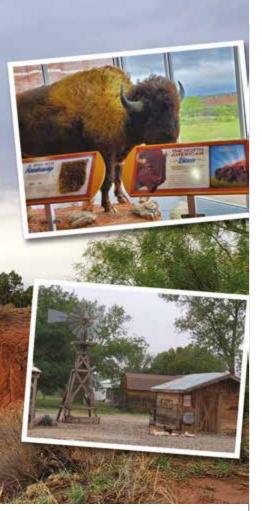

# GEOLOGYNACTION

Camp in Caprock Canyons State Park, and awaken to a glorious dawn, glowing on red, orange and white shale, sandstone and siltstone walls. Bison graze freely nearby in the park's almost 14,000 acres. Prairie dogs scamper around in "towns." Sheep, mule deer, bobcats, coyotes, porcupines, jackrabbits and birds live among the blue grama, buffalo grass, sideoats grama, Indian grass, yucca, wildflowers, cacti, cottonwoods, wild plum thickets and junipers that dot the park's many vistas.

Anglo settlers arrived in the 1800s, when bison were being killed in large numbers by trappers, hunters, comancheros (traders) and the U.S. Army. Mary Ann Goodnight, who was co-owner of JA Ranch with her husband, Charles Goodnight, saved bison to prevent probable extinction. The Texas State Bison Herd is genetically descended from the Goodnight herd and is perhaps one of the last examples of native Texas bison.

Also unique to the park is an abandoned railway line that offers hiking, biking and an equestrian trail. The 64-mile trail crosses Quitaque Canyon to Estelline, running through the 742-foot-long Clarity Tunnel, home to Mexican free-tailed bats, and along many original trestles. Over 90 miles of multiuse trails exist ranging from easy to very challenging, and visitors can boat, fish and/or swim in Lake Theo. A lodge, as well as campsites with water or water and electricity are offered, and backpackers and equestrians can take advantage of primitive camping sites. Hands-on activities await visitors of all ages at the Children's Discovery Center, and the exhibits at the Interpretive Pavilion explain the canyon's geology and Native American history.