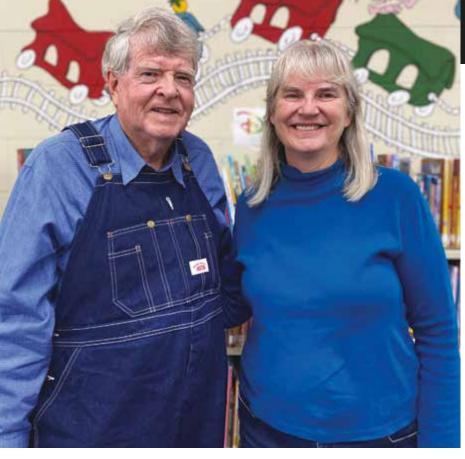

# Thomas and SuAnne McBroom

Each week, Thomas and SuAnne McBroom spend their Wednesdays volunteering at the East Parker County Library. They began volunteering in 2010 after moving to the area. Thomas sorts and organizes the books to make sure library visitors can easily find what they are looking for on the shelves. "Because I used to be a school librarian, I enjoy working with the people and helping kids find books," SuAnne said.