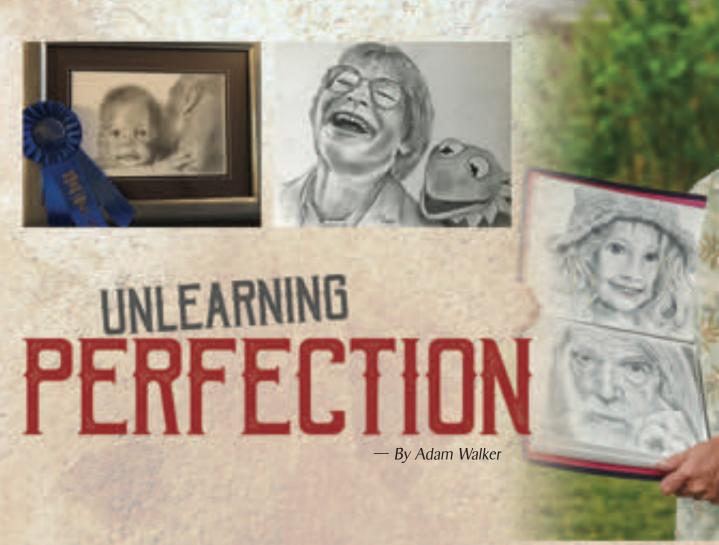

Lady and the Tramp changed Jim Klipp's life, but it took a long time to do it. "As a kid, I saw some of the animation cels, and I just had to draw that. My drawings weren't very good. I was never happy with them, but I was never happy with anything I did. My older sister was perfect. She changed her handwriting every year, to match her teacher, and always got praised for having such beautiful penmanship. My father was a chemist, and my mother was a homemaker. At home, we had an encyclopedia in the front room and a dictionary on the dinner table. If you used a word, you better know how to spell it and know what it means. If you quoted a fact, you better be able to show it in the encyclopedia. I quit drawing because it was never perfect. I needed a lot of therapy," lim admitted.

within." One of his sketches, a study of Barbara Bush, hangs in George W. Bush's home.

Jim also has preferences in his tools. "I use watercolor paper because it's heavy and has good texture. I used to use the whole range of pencils