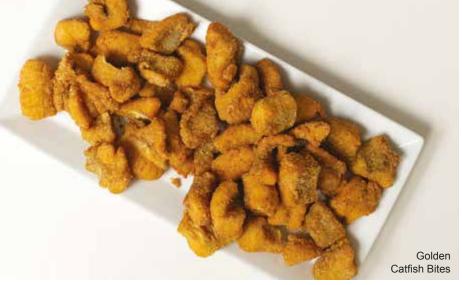

#### **Golden Catfish Bites**

1 1/2 lbs. catfish fillets
 2/3 cup lemon juice
 1 tsp. seasoned salt
 1/2 tsp. black pepper
 1/2 tsp. curry powder
 1 tsp. garlic powder
 1 1/2 cups yellow cornmeal

#### l egg 2/3 cup heavy cream Vegetable oil, enough for deep frying

 Wash the fillets by soaking them in lemon juice and water for 15 minutes.
 Take the fillets out; pat them dry. Cut the fillets into 1 1/2-inch pieces.
 Place the seasonings and commeal in a Ziploc bag. Place the egg and heavy cream in a bowl.

4. Preheat the oil in a large pot or deep fryer.
5. Dip the catfish in the wet mixture. Place the pieces in the Ziploc bag; shake well.
6. Drop the catfish into the oil. Within 2-3 minutes, the pieces should be golden brown.
7. Remove the catfish from the oil; drain on a paper towel and serve.