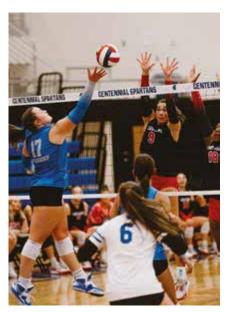

# Around Town

Burleson High School and Centennial High School face off in volleyball.

Community Manager Kristi Weaver and Kiley Rudge celebrate the opening of Depot on Main.

The team at Stewart Title of Burleson, along with their sponsors, throw a charcuterie board building party for their clients.